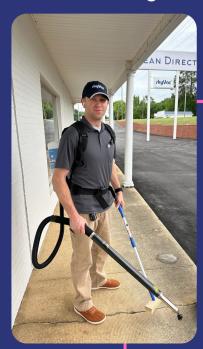

#### Apply the Lance:

- Position the lance brush directly on top of the gum deposit.
- Agitate the gum in circular motions with the lance until it completely dissolves.

#### Final Clean-Up:

 Sweep away any residual debris with a broom, and repeat if necessary. The surface will be left clean and free of any gum stains.

Tip!

Letting the detergent sit for **5-10 seconds** before using the lance brush can speed up gum removal!