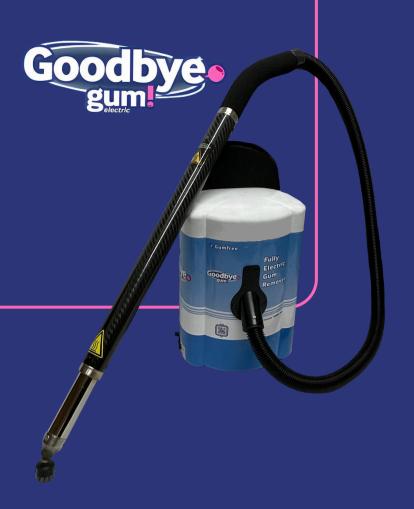

# Goodbye Gum! Gum Removal System

844-759-8227 admin@clean.direct clean.direct

## What's Goodbye! Gum?

## Why Choose Goodbye! ### Gum?

The Goodbye Gum Backpack System is designed for professionals who need a reliable, portable, and eco-friendly solution for removing unsightly gum deposits from public areas. This system combines the power of steam and an environmentally safe detergent to break down even the most stubborn gum, leaving surfaces clean and free from residue.

### Goodbye! Gum Gas Backpack