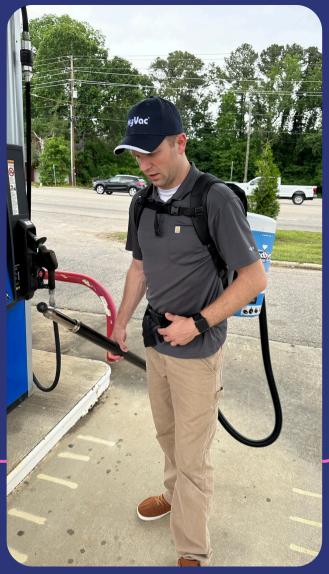

#### **Backpack**

Take the system with you wherever you go, with ease.

Goodbye

#### **Steam Dream**

Dissolve gum with the power of steam and watch it vanish, no scrubbing required.

- 8-hour gas engine runtime for uninterrupted cleaning.
- Lightweight backpack design at only 7.5 kg (fully loaded).
- Fast-acting steam combined with eco-friendly detergent for efficient gum removal.

#### Apply the Lance:

- Position the lance brush directly on top of the gum deposit.
- Agitate the gum in circular motions with the lance until it completely dissolves.