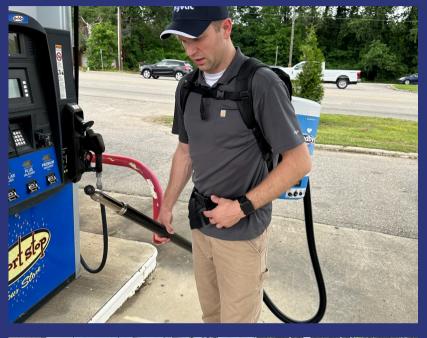

#### Apply the Lance:

- Position the lance brush directly on top of the gum deposit.
- Agitate the gum in circular motions with the lance until it completely dissolves.

#### Final Clean-Up:

 Sweep away any residual debris with a broom, and repeat if necessary. The surface will be left clean and free of any gum stains.

Tip!

Letting the detergent sit for **5-10 seconds** before using the lance brush can speed up gum removal!