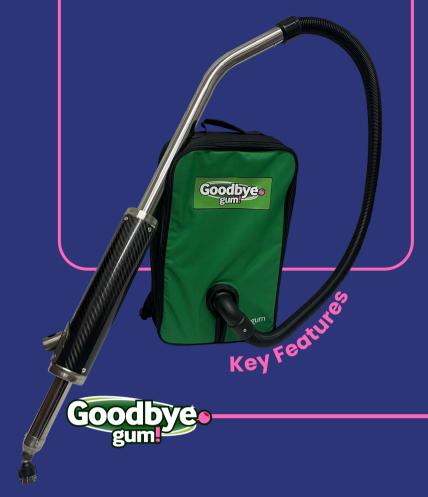

nments and the planet.



#### **Backpack**

Take the system with you wherever you go, with ease.

Goodbye



#### **User-Friendly**

Allows you to navigate and operate the system with ease.

### Goodbye! Gum Gas Backpack



#### **Steam Dream**

Dissolve gum with the power of steam and watch it vanish, no scrubbing required.

- 8-hour gas engine runtime for uninterrupted cleaning.
- Lightweight backpack design at only 7.5 kg (fully loaded).
- Fast-acting steam combined with eco-friendly detergent for efficient gum removal.

#### Quick and Efficient Gum Removal

- 5-10 Second Gum Removal:
   Using steam and specialized detergent, gum breaks down in seconds without damaging the underlying surface.
- Versatile Cleaning Surfaces:
   Suitable for pavements,
   carpets, and delicate flooring.



#### Suitable Use

- Versatile Cleaning
   Capabilities: Operates
   efficiently in indoor settings like shopping malls and outdoor environments such as sidewalks.
- No Electricity Required: Gaspowered engine enables outdoor cleaning without the need for electrical connections.

Goodbye! Gum Battery Backpack



- Ultra-fast charging: fully charges in just 100 minutes.
- 80-minute runtime per battery.
- Silent operation, perfect for use in noise-sensitive areas.



#### **Lightweight and Portable**

Weighing only 17.5 lbs when fully loaded, the system is designed for easy handling during extended shifts.



- User-Friendly Controls: The system is designed for hassle-free operation. With an intuitive control panel and handheld lance, operators can easily adjust settings for optimal perform