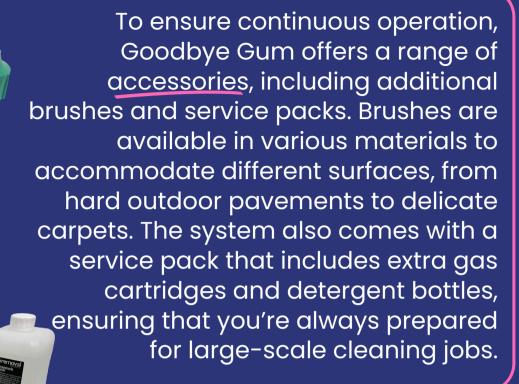

the lance brush is securely fitted, and adjust the straps of the backpack for a comfortable fit.

#### **Activate the System:**

- Turn on the unit using the power switch, which will ignite the burner after a few seconds.
- Adjust the fluid controller to the appropriate setting for gum removal (typically set between 2-3).

#### Apply the Lance:

- Position the lance brush directly on top of the gum deposit.
- Agitate the gum in circular motions with the lance until it completely dissolves.

#### Final Clean-Up:

 Sweep away any residual debris with a broom, and repeat if necessary. The surface will be left clean and free of any gum stains.



Tip!

Letting the detergent sit for **5-10 seconds** before using the lance brush can speed up gum removal!

#### **Accessories and Service Packs**



### Advantages Over Traditional Gum Removal Methods

- Efficiency: Traditional gum removal can take minutes per piece, but Goodbye Gum can remove gum in under 10 seconds.
- Cost Savings: With a long runtime and low maintenance requirements, this system reduces labor and operational costs.
- **Environmentally Safe:** Goodbye Gum uses a natural, pH-neutral detergent, ensuring you're making environmentally conscious choices.

### Services You Can Offer with the Goodbye Gum System

Goodbye Gum is ideal for a wide range of environments, including:

- Shopping Centers: Keep high-traffic floors and outdoor entrances gum-free.
- Public Spaces: Perfect for cities and municipalities needing to maintain clean sidewalks and parks.
- Schools and Universities: Goodbye Gum is perfect for removing chewi