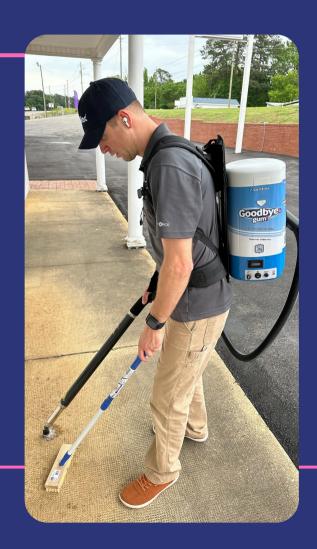

## How It Works:

**Step-by-Step Operation** 

#### **Prepare the Machine:**

- Attach the gas cartridges to the unit and load the eco-friendly detergent bottle.
- Ensure the lance brush is securely fitted, and adjust the straps of the backpack for a comfortable fit.

#### **Activate the System:**

- Turn on the unit using the power switch, which will ignite the burner after a few seconds.
- Adjust the fluid controller to the appropriate setting for gum removal (typically set between 2-3).

#### Apply the Lance:

- Position the lance brush directly on top of the gum deposit.
- Agitate the gum in circular motions with the lance until it completely dissolves.

#### Final Clean-Up:

 Sweep away any residual debris with a broom, and repeat if necessary. The surface will be left clean and free of any gum stains.

Tip!

Letting the detergent sit for **5-10 seconds** before using the lance brush can speed up gum removal!