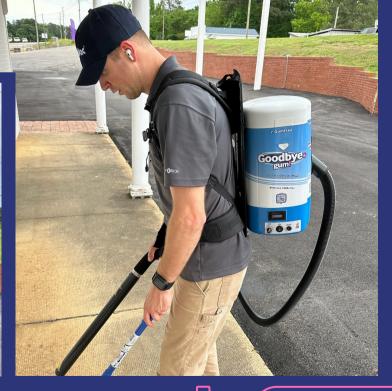

#### Apply the Lance:

- Position the lance brush directly on top of the gum deposit.
- Agitate the gum in circular motions with the lance until it completely dissolves.

#### Final Clean-Up:

 Sweep away any residual debris with a broom, and repeat if necessary. The surface will be left clean and free of any gum stains.

Tip!

Letting the detergent sit for **5-10 seconds** before using the lance brush can speed up gum removal!